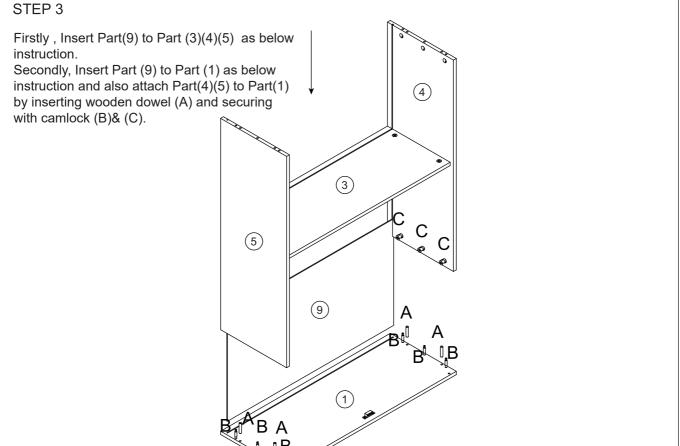

*

DO NOT STAND, SIT OR LEAN ON THIS UNIT. DO NOT USE THIS UNIT AS A STEP LADDER OR AS A CHOPPING SURFACE. ENSURE THIS UNIT IS USED ONLY ON A FLAT SURFACE. DO NOT USE THIS UNIT UNLESS ALL BOLTS AND SCREWS ARE FIRMLY SECURED. DO NOT PLACE HOT ITEMS SUCH AS COFFEE CUPS DIRECTLY ON THE SURFACE OF THIS FURNITURE ITEM. KEEP AWAY FROM CHILDREN AND BABIES. THIS PACKAGE CONTAINS SMALL PARTS AND SHARP POINTS. ADULT ASSEMBLY REQUIRED. A MILD ODOUR MAY BE PRESENT WHEN FIRST OPENING THIS CARTON. SIMPLY ALLOW TO AIR OUTSIDE AND THIS WILL FADE. MAXIMUM SAFE LOAD: 20KGS FOR TOP, 10KGS FOR INSIDE SHELF.

#### 1 Hardware List В C Α 10pcs 16pcs 16pcs 6x30mm (X) F E D M3x14mm 10pcs M4x30mm 4pcs 2pcs G 8pcs Н 8pcs M3x18mm 2pcs 0 J 4pcs K 4pcs L M4x40mm 4pcs A mamma Μ 2pcs M3x40mm 2pcs

## 2 Parts List