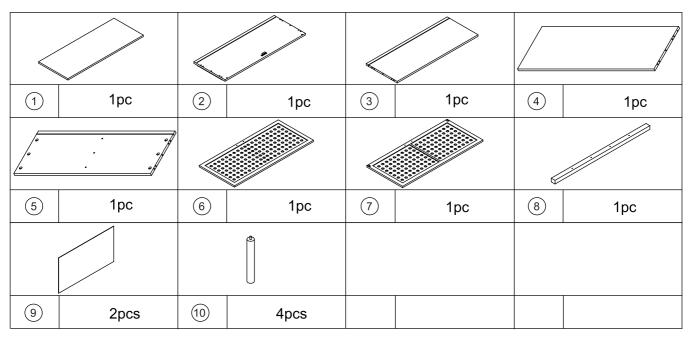

NING:**

DO NOT STAND, SIT OR LEAN ON THIS UNIT. DO NOT USE THIS UNIT AS A STEP LADDER OR AS A CHOPPING SURFACE. ENSURE THIS UNIT IS USED ONLY ON A FLAT SURFACE. DO NOT USE THIS UNIT UNLESS ALL BOLTS AND SCREWS ARE FIRMLY SECURED. DO NOT PLACE HOT ITEMS SUCH AS COFFEE CUPS DIRECTLY ON THE SURFACE OF THIS FURNITURE ITEM. KEEP AWAY FROM CHILDREN AND BABIES. THIS PACKAGE CONTAINS SMALL PARTS AND SHARP POINTS. ADULT ASSEMBLY REQUIRED. A MILD ODOUR MAY BE PRESENT WHEN FIRST OPENING THIS CARTON. SIMPLY ALLOW TO AIR OUTSIDE AND THIS WILL FADE. MAXIMUM SAFE LOAD: 20KGS FOR TOP, 10KGS FOR INSIDE SHELF.

#### 1 Hardware List В C Α 10pcs 16pcs 16pcs 6x30mm (X) F E D M3x14mm 10pcs M4x30mm 4pcs 2pcs G 8pcs Н 8pcs M3x18mm 2pcs 0 J 4pcs K 4pcs L M4x40mm 4pcs A mamma Μ 2pcs M3x40mm 2pcs

## 2 Parts List