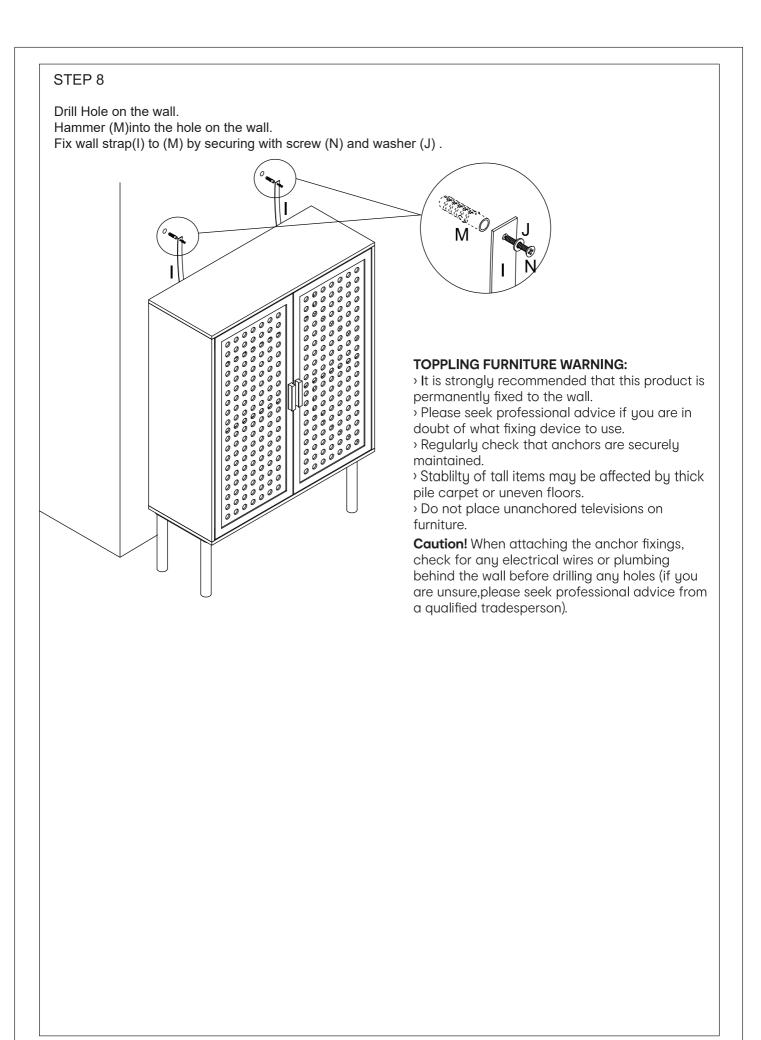

### **WARNING:**

DO NOT STAND, SIT OR LEAN ON THIS UNIT. DO NOT USE THIS UNIT AS A STEP LADDER OR AS A CHOPPING SURFACE. ENSURE THIS UNIT IS USED ONLY ON A FLAT SURFACE. DO NOT USE THIS UNIT UNLESS ALL BOLTS AND SCREWS ARE FIRMLY SECURED. DO NOT PLACE HOT ITEMS SUCH AS COFFEE CUPS DIRECTLY ON THE SURFACE OF THIS FURNITURE ITEM. KEEP AWAY FROM CHILDREN AND BABIES. THIS PACKAGE CONTAINS SMALL PARTS AND SHARP POINTS. ADULT ASSEMBLY REQUIRED. A MILD ODOUR MAY BE PRESENT WHEN FIRST OPENING THIS CARTON. SIMPLY ALLOW TO AIR OUTSIDE AND THIS WILL FADE. MAXIMUM SAFE LOAD: 20KGS FOR TOP, 10KGS FOR INSIDE SHELF.