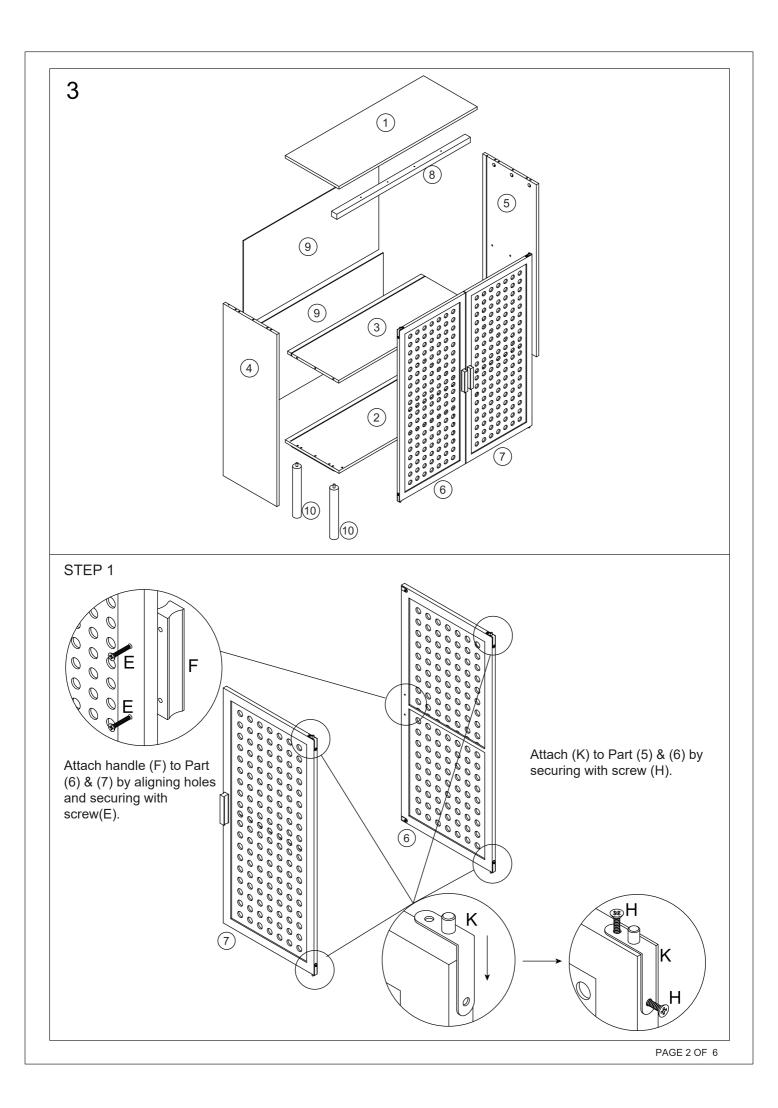

NG:**

DO NOT STAND, SIT OR LEAN ON THIS UNIT. DO NOT USE THIS UNIT AS A STEP LADDER OR AS A CHOPPING SURFACE. ENSURE THIS UNIT IS USED ONLY ON A FLAT SURFACE. DO NOT USE THIS UNIT UNLESS ALL BOLTS AND SCREWS ARE FIRMLY SECURED. DO NOT PLACE HOT ITEMS SUCH AS COFFEE CUPS DIRECTLY ON THE SURFACE OF THIS FURNITURE ITEM. KEEP AWAY FROM CHILDREN AND BABIES. THIS PACKAGE CONTAINS SMALL PARTS AND SHARP POINTS. ADULT ASSEMBLY REQUIRED. A MILD ODOUR MAY BE PRESENT WHEN FIRST OPENING THIS CARTON. SIMPLY ALLOW TO AIR OUTSIDE AND THIS WILL FADE. MAXIMUM SAFE LOAD: 20KGS FOR TOP, 10KGS FOR INSIDE SHELF.

#### 1 Hardware List В C Α 10pcs 16pcs 16pcs 6x30mm (X) F E D M3x14mm 10pcs M4x30mm 4pcs 2pcs G 8pcs Н 8pcs M3x18mm 2pcs 0 J 4pcs K 4pcs L M4x40mm 4pcs A mamma Μ 2pcs M3x40mm 2pcs

## 2 Parts List