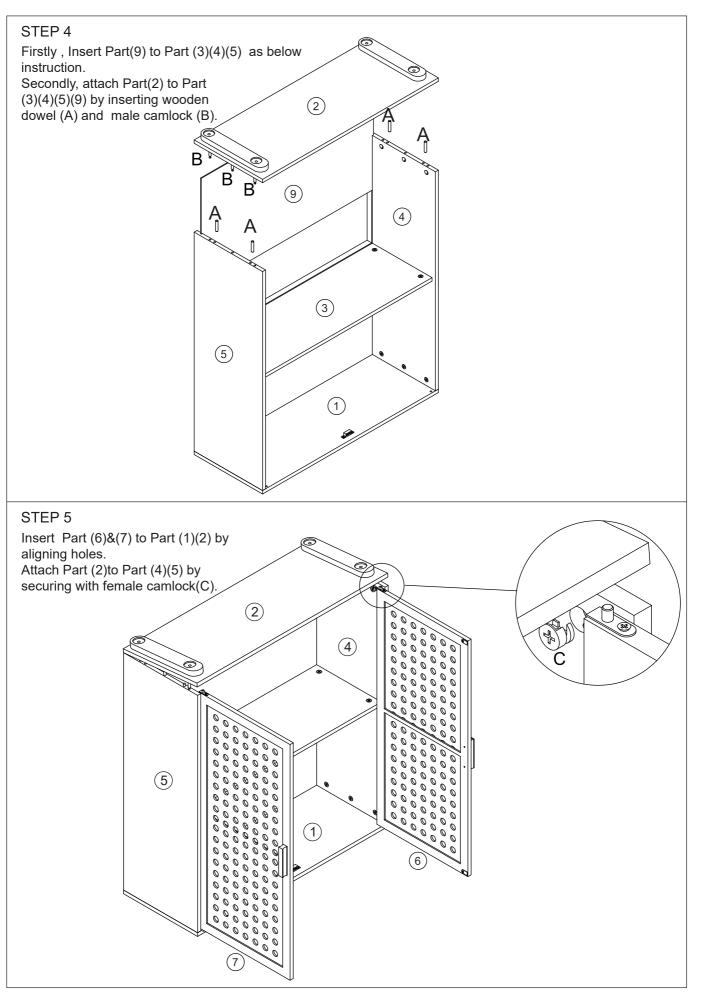

DO NOT STAND, SIT OR LEAN ON THIS UNIT. DO NOT USE THIS UNIT AS A STEP LADDER OR AS A CHOPPING SURFACE. ENSURE THIS UNIT IS USED ONLY ON A FLAT SURFACE. DO NOT USE THIS UNIT UNLESS ALL BOLTS AND SCREWS ARE FIRMLY SECURED. DO NOT PLACE HOT ITEMS SUCH AS COFFEE CUPS DIRECTLY ON THE SURFACE OF THIS FURNITURE ITEM. KEEP AWAY FROM CHILDREN AND BABIES. THIS PACKAGE CONTAINS SMALL PARTS AND SHARP POINTS. ADULT ASSEMBLY REQUIRED. A MILD ODOUR MAY BE PRESENT WHEN FIRST OPENING THIS CARTON. SIMPLY ALLOW TO AIR OUTSIDE AND THIS WILL FADE. MAXIMUM SAFE LOAD: 20KGS FOR TOP, 10KGS FOR INSIDE SHELF.

#### 1 Hardware List В C Α 10pcs 16pcs 16pcs 6x30mm (X) F E D M3x14mm 10pcs M4x30mm 4pcs 2pcs G 8pcs Н 8pcs M3x18mm 2pcs 0 J 4pcs K 4pcs L M4x40mm 4pcs A mamma Μ 2pcs M3x40mm 2pcs

## 2 Parts List