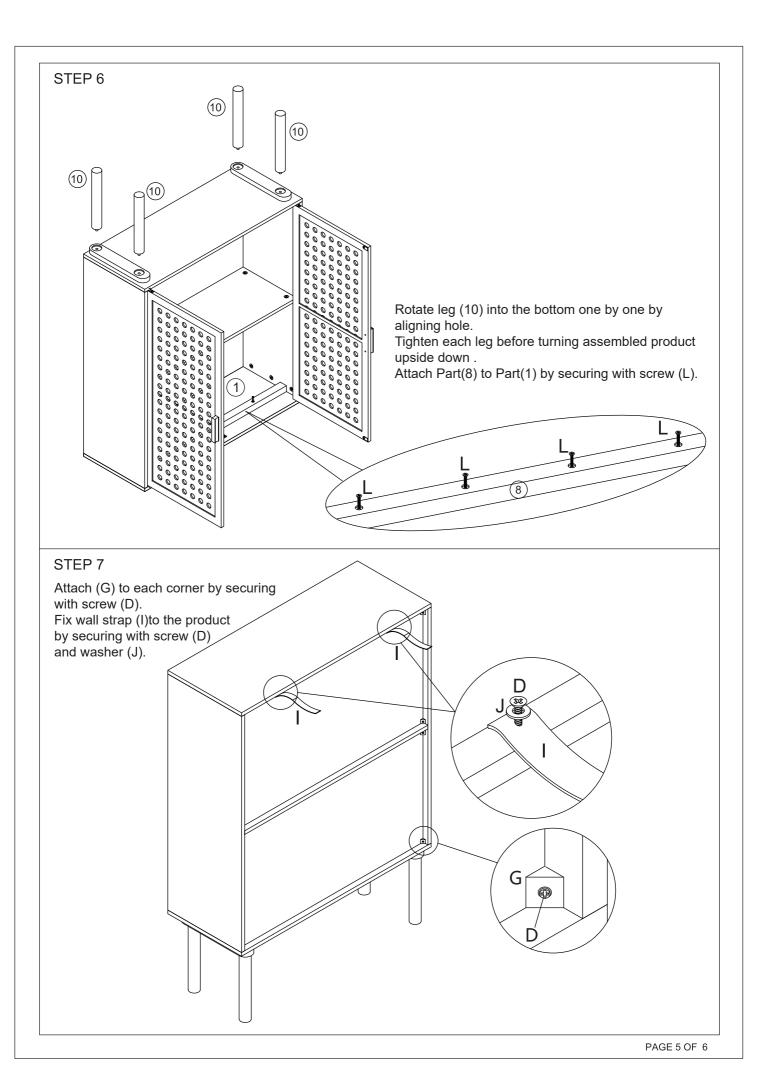

O NOT STAND, SIT OR LEAN ON THIS UNIT. DO NOT USE THIS UNIT AS A STEP LADDER OR AS A CHOPPING SURFACE. ENSURE THIS UNIT IS USED ONLY ON A FLAT SURFACE. DO NOT USE THIS UNIT UNLESS ALL BOLTS AND SCREWS ARE FIRMLY SECURED. DO NOT PLACE HOT ITEMS SUCH AS COFFEE CUPS DIRECTLY ON THE SURFACE OF THIS FURNITURE ITEM. KEEP AWAY FROM CHILDREN AND BABIES. THIS PACKAGE CONTAINS SMALL PARTS AND SHARP POINTS. ADULT ASSEMBLY REQUIRED. A MILD ODOUR MAY BE PRESENT WHEN FIRST OPENING THIS CARTON. SIMPLY ALLOW TO AIR OUTSIDE AND THIS WILL FADE. MAXIMUM SAFE LOAD: 20KGS FOR TOP, 10KGS FOR INSIDE SHELF.

#### 1 Hardware List В C Α 10pcs 16pcs 16pcs 6x30mm (X) F E D M3x14mm 10pcs M4x30mm 4pcs 2pcs G 8pcs Н 8pcs M3x18mm 2pcs 0 J 4pcs K 4pcs L M4x40mm 4pcs A mamma Μ 2pcs M3x40mm 2pcs

## 2 Parts List