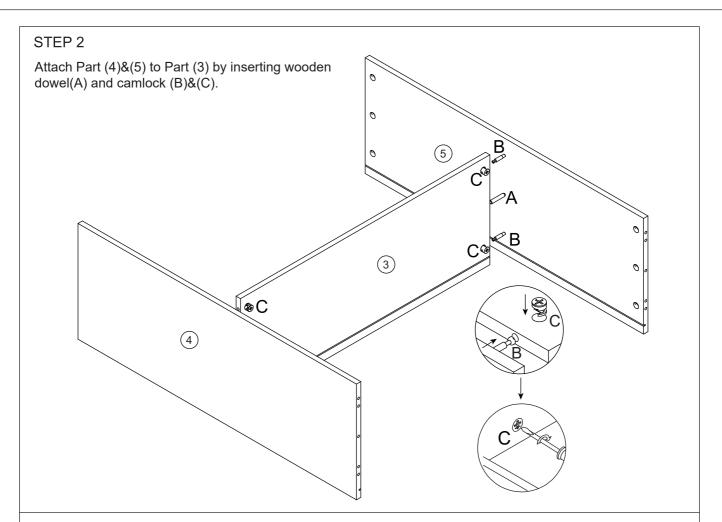

:**

DO NOT STAND, SIT OR LEAN ON THIS UNIT. DO NOT USE THIS UNIT AS A STEP LADDER OR AS A CHOPPING SURFACE. ENSURE THIS UNIT IS USED ONLY ON A FLAT SURFACE. DO NOT USE THIS UNIT UNLESS ALL BOLTS AND SCREWS ARE FIRMLY SECURED. DO NOT PLACE HOT ITEMS SUCH AS COFFEE CUPS DIRECTLY ON THE SURFACE OF THIS FURNITURE ITEM. KEEP AWAY FROM CHILDREN AND BABIES. THIS PACKAGE CONTAINS SMALL PARTS AND SHARP POINTS. ADULT ASSEMBLY REQUIRED. A MILD ODOUR MAY BE PRESENT WHEN FIRST OPENING THIS CARTON. SIMPLY ALLOW TO AIR OUTSIDE AND THIS WILL FADE. MAXIMUM SAFE LOAD: 20KGS FOR TOP, 10KGS FOR INSIDE SHELF.

#### 1 Hardware List В C Α 10pcs 16pcs 16pcs 6x30mm (X) F E D M3x14mm 10pcs M4x30mm 4pcs 2pcs G 8pcs Н 8pcs M3x18mm 2pcs 0 J 4pcs K 4pcs L M4x40mm 4pcs A mamma Μ 2pcs M3x40mm 2pcs

## 2 Parts List